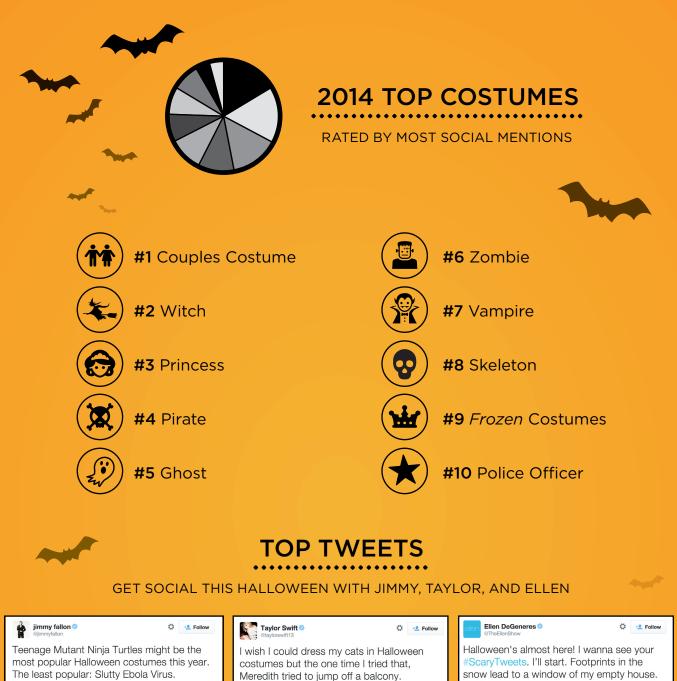

## SOCIAL TRENDS

162 million people will celebrate Halloween this year with costumes, candy, decorations, and parties. As Halloween approaches, we've analyzed spooky social trends from across the globe. Take a look at top social Halloween-related insights, most popular costumes, and more.